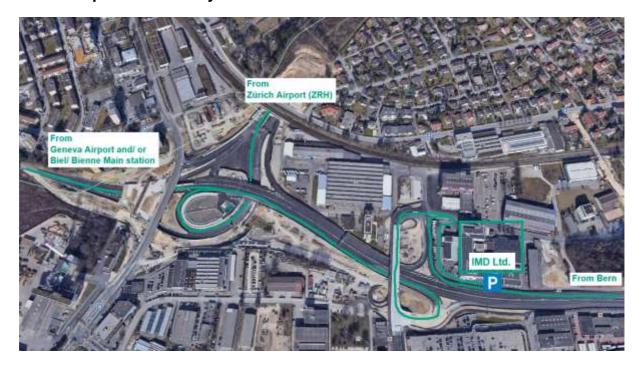

### From Zürich Airport:

- Drive on highway A1 direction Bern (approx. 100 km)
- Exit at the exchange "Luterbach" onto highway A5 direction Biel/Bienne
- > Drive on **highway A5** until the **Exit Brügg** (approx. 30 km)
- From Exit Brüggmoos Brügg follow the road as per map on the next page
- → How to find us Google Route Description

# From Geneva Airport:

- > Drive on highway A1/E25/E62 direction Lausanne (approx. 65 km)
- Exit at the exchange Ecublens onto highway A1/E25/E23 direction Yverdon-les-Bains (approx. 20km)
- Exit at the exchange Yverdon onto highway A5 direction Neuenburg/ Neuchâtel
- Drive on A5/ 6 direction Bern until the Exit Brüggmoos Brügg (approx. 70 km)
- From Exit Brüggmoos follow the road as per map on the next page
- → How to find us Google Route Description

#### From Biel/Bienne main station:

- Drive on highway A5/ 6 direction Bern until Exit Brüggmoos (approx. 5 Km)
- From Exit Brüggmoos Brügg follow the road as per map on the next page
- → How to find us Google Route Description

# **Detail Map for visitors by car**