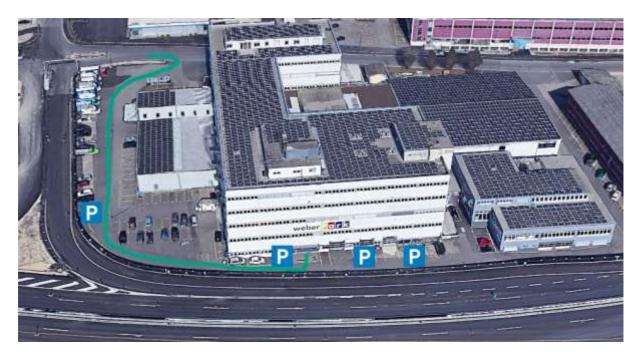

# Detail Plan from IMD Building and Walkway to Main Entrance

Visitor parking/ "Besucher"

**Main Entrance** 

Take the blue elevator to the fourth (4th) floor

You reached IMD Ltd. We Warmly Welcome You!